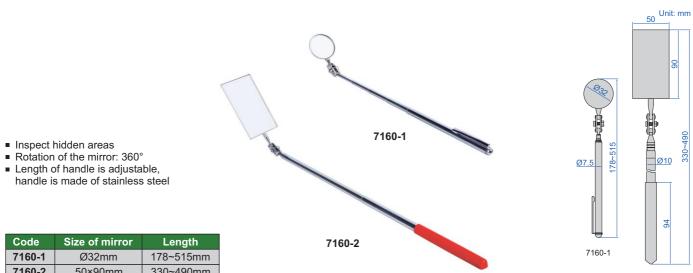

#### **TELESCOPING INSPECTION MIRRORS**

| 7160-2 | 50×90mm | 330~490mm |
|--------|---------|-----------|
|        |         |           |

#### **TELESCOPING INSPECTION MIRROR (WITH ILLUMINATION)**

- Inspect hidden areas
- Head can bend and rotate
- Telescoping handle, made of stainless steel
- With two CR2032 batteries

| Code   | Size of mirror | Length    |
|--------|----------------|-----------|
| 7162-1 | 65×42mm        | 285~875mm |