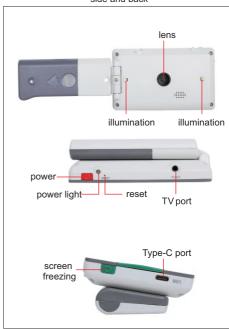

#### side and back

24

#### **DIGITAL MAGNIFIER CODE 7526-D5**

horizontal and vertical red lines

- 720P60 (close view) and 1080P30 (far view) cameras
- Double autofocus
- 26 color modes can be switched to meet the needs of different people
- Adopt folding bracket
- Detachable handle design, suitable for left-handed or right-handed use
  TV and HDMI ports to TV and display
- Automatic shutdown after 3 minutes

#### **SPECIFICATION**

| Screen size              | 5 inch                                                                                                                                                                                                                                                                                                                                                                                                                             |  |
|--------------------------|------------------------------------------------------------------------------------------------------------------------------------------------------------------------------------------------------------------------------------------------------------------------------------------------------------------------------------------------------------------------------------------------------------------------------------|--|
| Screen resolution        | 800×480                                                                                                                                                                                                                                                                                                                                                                                                                            |  |
| Magnification            | 2X-32X                                                                                                                                                                                                                                                                                                                                                                                                                             |  |
| Close view pixel         | 8M                                                                                                                                                                                                                                                                                                                                                                                                                                 |  |
| Far view pixel           | 8M                                                                                                                                                                                                                                                                                                                                                                                                                                 |  |
| Focus                    | manual/automatic                                                                                                                                                                                                                                                                                                                                                                                                                   |  |
| Color mode<br>(26 modes) | color mode, color enhancement mode, negative mode, monochrome mode, black on white, white on black, blue on white, white on blue, yellow on black, black on yellow, yellow on blue, blue on yellow, green on white, white on green, orange on white, white on orange, red on black, black on red, orange on black, black on orange, yellow on green, green on yellow, red on white, white on red, yellow on white, white on yellow |  |
| Line                     | horizontal and vertical red lines                                                                                                                                                                                                                                                                                                                                                                                                  |  |
| Function                 | screen freezing, image moving, photo playback, and high definition storage                                                                                                                                                                                                                                                                                                                                                         |  |
| Output                   | TV and HDMI                                                                                                                                                                                                                                                                                                                                                                                                                        |  |
| Storage                  | supports up to 32G TF card                                                                                                                                                                                                                                                                                                                                                                                                         |  |
| Charging port            | Type-C                                                                                                                                                                                                                                                                                                                                                                                                                             |  |
| Lithium battery          | 2500mAH (for 4 hours working)                                                                                                                                                                                                                                                                                                                                                                                                      |  |
| Dimension (LxWxH)        | 145×30×85mm (when the handle is folded)                                                                                                                                                                                                                                                                                                                                                                                            |  |
| Weight                   | 275g                                                                                                                                                                                                                                                                                                                                                                                                                               |  |