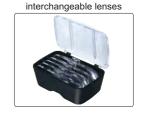

# ON/OFF

**MAGNIFICATION GLASSES** 

Unit: mm

7523-3D5

- Resin lens
- Interchangeable lenses
- Powered by 3 pcs AAA batteries (included)

| Code     | Lens number | Magnification |
|----------|-------------|---------------|
| 7523-3D5 | 5 pcs       | 1X            |
|          |             | 1.5X          |
|          |             | 2X            |
|          |             | 2.5X          |
|          |             | 3.5X          |