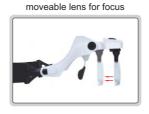

# ON/OFF

**MAGNIFICATION GLASSES** 

Unit: mm

7523-3D5

- Resin lens
- Interchangeable lenses
- Powered by 3 pcs AAA batteries (included)

| Code     | Lens number | Magnification |
|----------|-------------|---------------|
| 7523-3D5 | 5 pcs       | 1X            |
|          |             | 1.5X          |
|          |             | 2X            |
|          |             | 2.5X          |
|          |             | 3.5X          |

adjustable holder angle

adjustable lens and LED angle