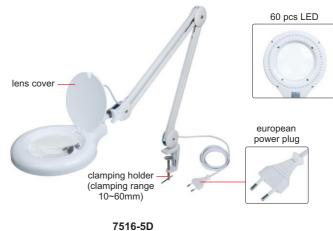

# CODE 7516-5D

LED illumination, working life 20000h

Illumination

**Power supply** 

power: 6W, illumination: 550lm power adapter 12V, 1A