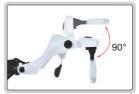

|





#### THREE WAYS MAGNIFIER WITH ILLUMINATION

#### three ways use







- Resin lens
- Powered by 2xAA batteries (included) or power adapter (110~240V, 50~60Hz)

| Code   | Magnification | Lens diameter (ØD/Ød) |
|--------|---------------|-----------------------|
| 7512-1 | 2X/4X         | Ø120mm/Ø28mm          |





# ON/OFF

**MAGNIFICATION GLASSES** 

Unit: mm





7523-3D5

- Resin lens
- Interchangeable lenses
- Powered by 3 pcs AAA batteries (included)

| Code     | Lens number | Magnification |
|----------|-------------|---------------|
| 7523-3D5 | 5 pcs       | 1X            |
|          |             | 1.5X          |
|          |             | 2X            |
|          |             | 2.5X          |
|          |             | 3.5X          |

adjustable holder angle



adjustable lens and LED angle

















#### **MAGNIFIER**

using on table



- Resin lens
- Silicone hose can be shaped according to needs
- Can be used on table or hanging around neck

| Code     | Magnification | Lens size |
|----------|---------------|-----------|
| 7530-1D8 | 1.8X          | 180×120mm |





#### **TELESCOPING INSPECTION MIRRORS**





| 7160-2 | 50×90mm | 330~490mm |
|--------|---------|-----------|
|        |         |           |

#### **TELESCOPING INSPECTION MIRROR (WITH ILLUMINATION)**

- Inspect hidden areas
- Head can bend and rotate
- Telescoping handle, made of stainless steel
- With two CR2032 batteries



| Code   | Size of mirror | Length    |
|--------|----------------|-----------|
| 7162-1 | 65×42mm        | 285~875mm |



24