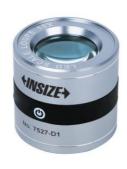

#### **MEASURING MAGNIFIERS (WITH ILLUMINATION)**

7527-D1

- Base with scale
- With 5 white LED and 5 UV LED
- Charging port: Type-CWork for 1.5h after fully charged

base with scale

| Code     | Magnification | Lens diameter (ØD) |
|----------|---------------|--------------------|
| 7527-D1  | 10X           | Ø30mm              |
| 7527-D2  | 10X           | Ø30mm              |
| 7527-D1B | 10X           | Ø30mm              |