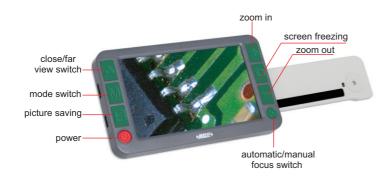

#### **DIGITAL MAGNIFIER CODE 7526-D5**

horizontal and vertical red lines

- 720P60 (close view) and 1080P30 (far view) cameras
- Double autofocus
- 26 color modes can be switched to meet the needs of different people
- Adopt folding bracket
- Detachable handle design, suitable for left-handed or right-handed use
  TV and HDMI ports to TV and display
- Automatic shutdown after 3 minutes

#### **SPECIFICATION**

| Screen size              | 5 inch                                                                                                                                                                                                                                                                                                                                                                                                                             |  |
|--------------------------|------------------------------------------------------------------------------------------------------------------------------------------------------------------------------------------------------------------------------------------------------------------------------------------------------------------------------------------------------------------------------------------------------------------------------------|--|
| Screen resolution        | 800×480                                                                                                                                                                                                                                                                                                                                                                                                                            |  |
| Magnification            | 2X-32X                                                                                                                                                                                                                                                                                                                                                                                                                             |  |
| Close view pixel         | 8M                                                                                                                                                                                                                                                                                                                                                                                                                                 |  |
| Far view pixel           | 8M                                                                                                                                                                                                                                                                                                                                                                                                                                 |  |
| Focus                    | manual/automatic                                                                                                                                                                                                                                                                                                                                                                                                                   |  |
| Color mode<br>(26 modes) | color mode, color enhancement mode, negative mode, monochrome mode, black on white, white on black, blue on white, white on blue, yellow on black, black on yellow, yellow on blue, blue on yellow, green on white, white on green, orange on white, white on orange, red on black, black on red, orange on black, black on orange, yellow on green, green on yellow, red on white, white on red, yellow on white, white on yellow |  |
| Line                     | horizontal and vertical red lines                                                                                                                                                                                                                                                                                                                                                                                                  |  |
| Function                 | screen freezing, image moving, photo playback, and high definition storage                                                                                                                                                                                                                                                                                                                                                         |  |
| Output                   | TV and HDMI                                                                                                                                                                                                                                                                                                                                                                                                                        |  |
| Storage                  | supports up to 32G TF card                                                                                                                                                                                                                                                                                                                                                                                                         |  |
| Charging port            | Type-C                                                                                                                                                                                                                                                                                                                                                                                                                             |  |
| Lithium battery          | 2500mAH (for 4 hours working)                                                                                                                                                                                                                                                                                                                                                                                                      |  |
| Dimension (LxWxH)        | 145×30×85mm (when the handle is folded)                                                                                                                                                                                                                                                                                                                                                                                            |  |
| Weight                   | 275g                                                                                                                                                                                                                                                                                                                                                                                                                               |  |