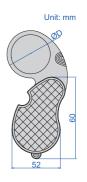

#### **MAGNIFIER WITH ILLUMINATION**

Glass lens

24

- Powered by 3xAG7 batteries
- 3 pcs LED and 3 pcs UV
- Base with scale, graduation: 0.5mm, 1/16"

| Code    | Magnification | Lens diameter (ØD) | L    | Н    | W    |
|---------|---------------|--------------------|------|------|------|
| 7524-10 | 10X           | Ø30mm              | 60mm | 50mm | 56mm |