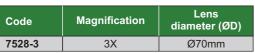

| Code   | Magnification | Lens<br>diameter (ØD) |
|--------|---------------|-----------------------|
| 7528-3 | 3X            | Ø70mm                 |

Unit: mm