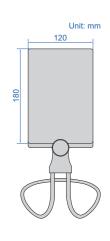

#### **MAGNIFIER**

using on table

- Resin lens
- Silicone hose can be shaped according to needs
- Can be used on table or hanging around neck

| Code     | Magnification | Lens size |
|----------|---------------|-----------|
| 7530-1D8 | 1.8X          | 180×120mm |