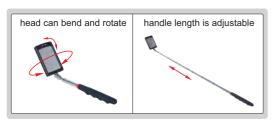

#### **TELESCOPING INSPECTION MIRROR (WITH ILLUMINATION)**

- Inspect hidden areas
- Head can bend and rotate
- Telescoping handle, made of stainless steel
- With two CR2032 batteries

| Code   | Size of mirror | Length    |
|--------|----------------|-----------|
| 7162-1 | 65×42mm        | 285~875mm |