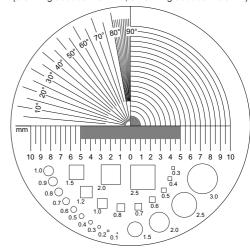

and 3 pcs UV
- Base with scale, graduation: 0.5mm, 1/16"



| Code    | Magnification | Lens diameter (ØD) | L    | Н    | W    |
|---------|---------------|--------------------|------|------|------|
| 7524-10 | 10X           | Ø30mm              | 60mm | 50mm | 56mm |



#### **MEASURING MAGNIFIERS (WITH ILLUMINATION)**







7527-D1





- Base with scale
- With 5 white LED and 5 UV LED
- Charging port: Type-CWork for 1.5h after fully charged

base with scale



| Code     | Magnification | Lens diameter (ØD) |
|----------|---------------|--------------------|
| 7527-D1  | 10X           | Ø30mm              |
| 7527-D2  | 10X           | Ø30mm              |
| 7527-D1B | 10X           | Ø30mm              |

#### scale of **7527-D2** (0-5mm graduation: 0.1mm, 5-10mm graduation: 0.5mm)



#### **MAGNIFIER WITH ILLUMINATION**



With 4 white LED, three levels brightness adjustment
 Charging port: Type-C



|    |    | O            |
|----|----|--------------|
| 85 |    | ©D<br>switch |
| 50 | 85 |              |

| Code   | Magnification | Lens<br>diameter (ØD) |
|--------|---------------|-----------------------|
| 7528-3 | 3X            | Ø70mm                 |



Unit: mm



#### **MAGNIFIERS WITH ILLUMINATION**



- Glass lens
- Powered by 3xAAA batteries (included)





| Code   | Magnification | Lens<br>diameter (ØD) | L     | h    |
|--------|---------------|-----------------------|-------|------|
| 7513-2 | 2X            | Ø75mm                 | 170mm | 90mm |
| 7513-4 | 4X            | Ø50mm                 | 145mm | 90mm |

#### **MAGNIFIER WITH ILLUMINATION**