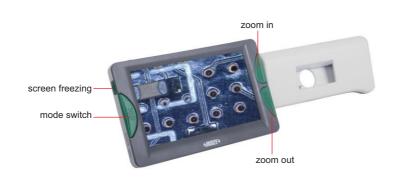

## DIGITAL MAGNIFIER CODE 7525-D4

- 720P60 camera
- Auto focus
- With screen freezing function
- 26 color modes can be switched to meet the needs of different people
- Port to TV
- Automatic shutdown after 3 minutes

#### **SPECIFICATION**

| Screen size              | 4.3 inch                                                                                                                                                                                                                                                                                                                                                                                                                           |  |
|--------------------------|------------------------------------------------------------------------------------------------------------------------------------------------------------------------------------------------------------------------------------------------------------------------------------------------------------------------------------------------------------------------------------------------------------------------------------|--|
| Screen resolution        | 480×272                                                                                                                                                                                                                                                                                                                                                                                                                            |  |
| Magnification            | 2X-32X                                                                                                                                                                                                                                                                                                                                                                                                                             |  |
| Pixel                    | 8M                                                                                                                                                                                                                                                                                                                                                                                                                                 |  |
| Focus                    | manual/automatic                                                                                                                                                                                                                                                                                                                                                                                                                   |  |
| Color mode<br>(26 modes) | color mode, color enhancement mode, negative mode, monochrome mode, black on white, white on black, blue on white, white on blue, yellow on black, black on yellow, yellow on blue, blue on yellow, green on white, white on green, orange on white, white on orange, red on black, black on red, orange on black, black on orange, yellow on green, green on yellow, red on white, white on red, yellow on white, white on yellow |  |
| Output                   | TV                                                                                                                                                                                                                                                                                                                                                                                                                                 |  |
| Charging port            | Type-C                                                                                                                                                                                                                                                                                                                                                                                                                             |  |
| Lithium battery          | 1600mAH (for 4 hours working)                                                                                                                                                                                                                                                                                                                                                                                                      |  |
| Dimension (LxWxH)        | 123×39×76mm (when the handle is folded)                                                                                                                                                                                                                                                                                                                                                                                            |  |
| Weight                   | 210g                                                                                                                                                                                                                                                                                                                                                                                                                               |  |