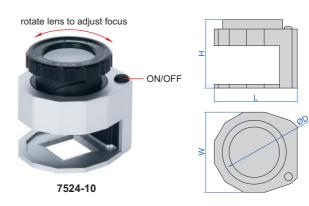

#### **MAGNIFIER WITH ILLUMINATION**

Glass lens

24

- Powered by 3xAG7 batteries
- 3 pcs LED and 3 pcs UV
- Base with scale, graduation: 0.5mm, 1/16"

| Code    | Magnification | Lens diameter (ØD) | L    | Н    | W    |
|---------|---------------|--------------------|------|------|------|
| 7524-10 | 10X           | Ø30mm              | 60mm | 50mm | 56mm |