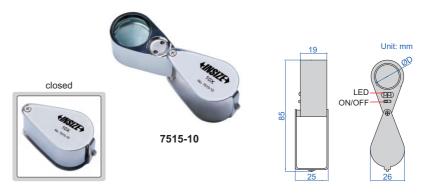

#### FOLDING MAGNIFIER WITH ILLUMINATION

Resin lens

 Powered by 3xLR927 batteries (included)

| Code    | Magnification | Lens diameter (ØD) |
|---------|---------------|--------------------|
| 7515-10 | 10X           | Ø21mm              |