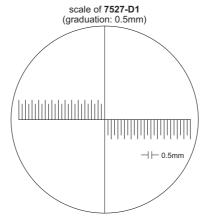

#### **MEASURING MAGNIFIERS (WITH ILLUMINATION)**

7527-D1

- Base with scale
- With 5 white LED and 5 UV LED
- Charging port: Type-CWork for 1.5h after fully charged

base with scale

| Code     | Magnification | Lens diameter (ØD) |
|----------|---------------|--------------------|
| 7527-D1  | 10X           | Ø30mm              |
| 7527-D2  | 10X           | Ø30mm              |
| 7527-D1B | 10X           | Ø30mm              |