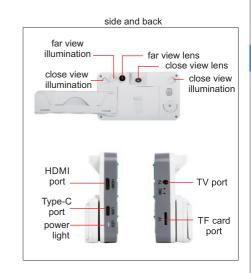

#### side and back

24

#### **DIGITAL MAGNIFIER CODE 7526-D5**

horizontal and vertical red lines

- 720P60 (close view) and 1080P30 (far view) cameras
- Double autofocus
- 26 color modes can be switched to meet the needs of different people
- Adopt folding bracket
- Detachable handle design, suitable for left-handed or right-handed use
  TV and HDMI ports to TV and display
- Automatic shutdown after 3 minutes

#### **SPECIFICATION**

| Screen size              | 5 inch                                                                                                                                                                                                                                                                                                                                                                                                                             |  |
|--------------------------|------------------------------------------------------------------------------------------------------------------------------------------------------------------------------------------------------------------------------------------------------------------------------------------------------------------------------------------------------------------------------------------------------------------------------------|--|
| Screen resolution        | 800×480                                                                                                                                                                                                                                                                                                                                                                                                                            |  |
| Magnification            | 2X-32X                                                                                                                                                                                                                                                                                                                                                                                                                             |  |
| Close view pixel         | 8M                                                                                                                                                                                                                                                                                                                                                                                                                                 |  |
| Far view pixel           | 8M                                                                                                                                                                                                                                                                                                                                                                                                                                 |  |
| Focus                    | manual/automatic                                                                                                                                                                                                                                                                                                                                                                                                                   |  |
| Color mode<br>(26 modes) | color mode, color enhancement mode, negative mode, monochrome mode, black on white, white on black, blue on white, white on blue, yellow on black, black on yellow, yellow on blue, blue on yellow, green on white, white on green, orange on white, white on orange, red on black, black on red, orange on black, black on orange, yellow on green, green on yellow, red on white, white on red, yellow on white, white on yellow |  |
| Line                     | horizontal and vertical red lines                                                                                                                                                                                                                                                                                                                                                                                                  |  |
| Function                 | screen freezing, image moving, photo playback, and high definition storage                                                                                                                                                                                                                                                                                                                                                         |  |
| Output                   | TV and HDMI                                                                                                                                                                                                                                                                                                                                                                                                                        |  |
| Storage                  | supports up to 32G TF card                                                                                                                                                                                                                                                                                                                                                                                                         |  |
| Charging port            | Type-C                                                                                                                                                                                                                                                                                                                                                                                                                             |  |
| Lithium battery          | 2500mAH (for 4 hours working)                                                                                                                                                                                                                                                                                                                                                                                                      |  |
| Dimension (LxWxH)        | 145×30×85mm (when the handle is folded)                                                                                                                                                                                                                                                                                                                                                                                            |  |
| Weight                   | 275g                                                                                                                                                                                                                                                                                                                                                                                                                               |  |