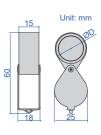

#### FOLDING MAGNIFIER WITH ILLUMINATION

Resin lens

 Powered by 3xLR927 batteries (included)

| Code    | Magnification | Lens diameter (ØD) |
|---------|---------------|--------------------|
| 7515-10 | 10X           | Ø21mm              |