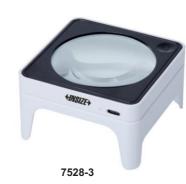

#### **MAGNIFIER WITH ILLUMINATION**

With 4 white LED, three levels brightness adjustment
 Charging port: Type-C

|    |    | O            |
|----|----|--------------|
| 85 |    | ©D<br>switch |
| 50 | 85 |              |

| Code   | Magnification | Lens<br>diameter (ØD) |
|--------|---------------|-----------------------|
| 7528-3 | 3X            | Ø70mm                 |

Unit: mm