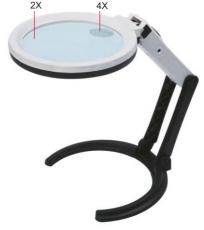

#### THREE WAYS MAGNIFIER WITH ILLUMINATION

#### three ways use

- Resin lens
- Powered by 2xAA batteries (included) or power adapter (110~240V, 50~60Hz)

| Code   | Magnification | Lens diameter (ØD/Ød) |
|--------|---------------|-----------------------|
| 7512-1 | 2X/4X         | Ø120mm/Ø28mm          |