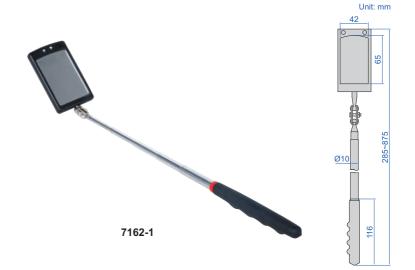

#### **TELESCOPING INSPECTION MIRROR (WITH ILLUMINATION)**

- Inspect hidden areas
- Head can bend and rotate
- Telescoping handle, made of stainless steel
- With two CR2032 batteries

| Code   | Size of mirror | Length    |
|--------|----------------|-----------|
| 7162-1 | 65×42mm        | 285~875mm |