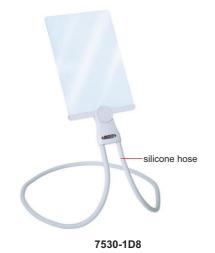

#### **MAGNIFIER**

using on table

- Resin lens
- Silicone hose can be shaped according to needs
- Can be used on table or hanging around neck

| Code     | Magnification | Lens size |
|----------|---------------|-----------|
| 7530-1D8 | 1.8X          | 180×120mm |