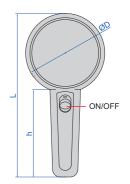

#### **MAGNIFIER WITH ILLUMINATION**

With 4 white LED, three levels brightness adjustment
 Charging port: Type-C

|    |    | O            |
|----|----|--------------|
| 85 |    | ©D<br>switch |
| 50 | 85 |              |

| Code   | Magnification | Lens<br>diameter (ØD) |
|--------|---------------|-----------------------|
| 7528-3 | 3X            | Ø70mm                 |

Unit: mm