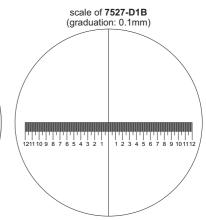

#### **MEASURING MAGNIFIERS (WITH ILLUMINATION)**

7527-D1

- Base with scale
- With 5 white LED and 5 UV LED
- Charging port: Type-CWork for 1.5h after fully charged

base with scale

| Code     | Magnification | Lens diameter (ØD) |
|----------|---------------|--------------------|
| 7527-D1  | 10X           | Ø30mm              |
| 7527-D2  | 10X           | Ø30mm              |
| 7527-D1B | 10X           | Ø30mm              |