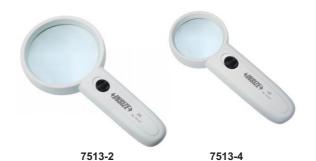

#### **MAGNIFIERS WITH ILLUMINATION**

- Glass lens
- Powered by 3xAAA batteries (included)

| Code   | Magnification | Lens<br>diameter (ØD) | L     | h    |
|--------|---------------|-----------------------|-------|------|
| 7513-2 | 2X            | Ø75mm                 | 170mm | 90mm |
| 7513-4 | 4X            | Ø50mm                 | 145mm | 90mm |