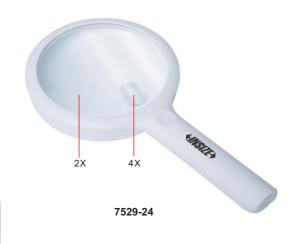

#### **MAGNIFIER WITH ILLUMINATION**

- Resin lens
- With 20 white LED, three levels brightness adjustment
- Charging port: Type-C

| Code    | Magnification | Lens<br>diameter (ØD) |
|---------|---------------|-----------------------|
| 7529-24 | 2X/4X         | Ø105mm                |