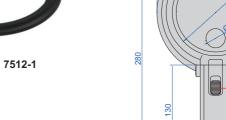

#### three ways use

- Resin lens
- Powered by 2xAA batteries (included) or power adapter (110~240V, 50~60Hz)

| Code   | Magnification | Lens diameter (ØD/Ød) |
|--------|---------------|-----------------------|
| 7512-1 | 2X/4X         | Ø120mm/Ø28mm          |