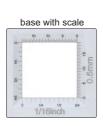

#### **MEASURING MAGNIFIERS (WITH ILLUMINATION)**

7527-D1

- Base with scale
- With 5 white LED and 5 UV LED
- Charging port: Type-CWork for 1.5h after fully charged

base with scale

| Code     | Magnification | Lens diameter (ØD) |
|----------|---------------|--------------------|
| 7527-D1  | 10X           | Ø30mm              |
| 7527-D2  | 10X           | Ø30mm              |
| 7527-D1B | 10X           | Ø30mm              |

#### scale of **7527-D2** (0-5mm graduation: 0.1mm, 5-10mm graduation: 0.5mm)