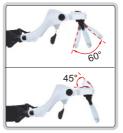

WITH ILLUMINATION

#### three ways use







- Resin lens
- Powered by 2xAA batteries (included) or power adapter (110~240V, 50~60Hz)

| Code   | Magnification | Lens diameter (ØD/Ød) |
|--------|---------------|-----------------------|
| 7512-1 | 2X/4X         | Ø120mm/Ø28mm          |





# ON/OFF

**MAGNIFICATION GLASSES** 

Unit: mm





7523-3D5

- Resin lens
- Interchangeable lenses
- Powered by 3 pcs AAA batteries (included)

| Code     | Lens number | Magnification |
|----------|-------------|---------------|
| 7523-3D5 | 5 pcs       | 1X            |
|          |             | 1.5X          |
|          |             | 2X            |
|          |             | 2.5X          |
|          |             | 3.5X          |

adjustable holder angle



adjustable lens and LED angle

















#### **MAGNIFIER**

using on table



- Resin lens
- Silicone hose can be shaped according to needs
- Can be used on table or hanging around neck

| Code     | Magnification | Lens size |
|----------|---------------|-----------|
| 7530-1D8 | 1.8X          | 180×120mm |





#### **TELESCOPING INSPECTION MIRRORS**





| 7160-2 | 50×90mm | 330~490mm |
|--------|---------|-----------|
|        |         |           |

#### **TELESCOPING INSPECTION MIRROR (WITH ILLUMINATION)**

- Inspect hidden areas
- Head can bend and rotate
- Telescoping handle, made of stainless steel
- With two CR2032 batteries



| Code   | Size of mirror | Length    |
|--------|----------------|-----------|
| 7162-1 | 65×42mm        | 285~875mm |



24