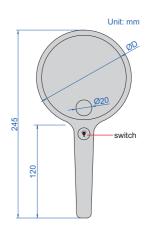

#### **MAGNIFIER WITH ILLUMINATION**

With 4 white LED, three levels brightness adjustment
 Charging port: Type-C

|    |    | O            |
|----|----|--------------|
| 85 |    | ©D<br>switch |
| 50 | 85 |              |

| Code   | Magnification | Lens<br>diameter (ØD) |
|--------|---------------|-----------------------|
| 7528-3 | 3X            | Ø70mm                 |

Unit: mm