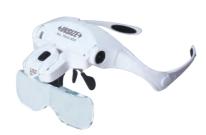

# ON/OFF

**MAGNIFICATION GLASSES** 

Unit: mm

7523-3D5

- Resin lens
- Interchangeable lenses
- Powered by 3 pcs AAA batteries (included)

| Code     | Lens number | Magnification |
|----------|-------------|---------------|
| 7523-3D5 | 5 pcs       | 1X            |
|          |             | 1.5X          |
|          |             | 2X            |
|          |             | 2.5X          |
|          |             | 3.5X          |