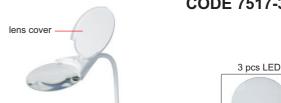

## TABLE MAGNIFIER WITH ILLUMINATION CODE 7517-3D

7517-3D

- Four steps brightness adjustment
- LED illumination, working life 20000h
- Resin lens

#### **SPECIFICATION**

| Magnification | 1.75X                          |
|---------------|--------------------------------|
| Diopter       | 3D                             |
| Lens diameter | Ø125mm                         |
| Illumination  | power: 3W, illumination: 260lm |
| Power supply  | power adapter 12V, 1A          |