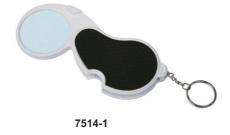

#### FOLDING MAGNIFIER WITH ILLUMINATION

- Resin lens
- Powered by 2xCR1620 batteries (included)
- LED lights up automatically when opened

| Code   | Magnification | Lens diameter (ØD) |
|--------|---------------|--------------------|
| 7514-1 | 2.5X          | Ø45mm              |