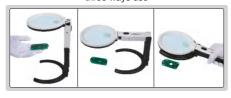

#### THREE WAYS MAGNIFIER WITH ILLUMINATION

#### three ways use

- Resin lens
- Powered by 2xAA batteries (included) or power adapter (110~240V, 50~60Hz)

| Code   | Magnification | Lens diameter (ØD/Ød) |
|--------|---------------|-----------------------|
| 7512-1 | 2X/4X         | Ø120mm/Ø28mm          |