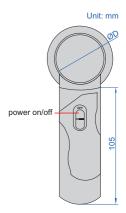

#### **MAGNIFIER WITH ILLUMINATION**

With 4 white LED, three levels brightness adjustment
 Charging port: Type-C

|    |    | O            |
|----|----|--------------|
| 85 |    | ©D<br>switch |
| 50 | 85 |              |

| Code   | Magnification | Lens<br>diameter (ØD) |
|--------|---------------|-----------------------|
| 7528-3 | 3X            | Ø70mm                 |

Unit: mm