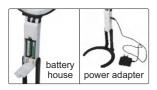

#### three ways use

- Resin lens
- Powered by 2xAA batteries (included) or power adapter (110~240V, 50~60Hz)

| Code   | Magnification | Lens diameter (ØD/Ød) |
|--------|---------------|-----------------------|
| 7512-1 | 2X/4X         | Ø120mm/Ø28mm          |