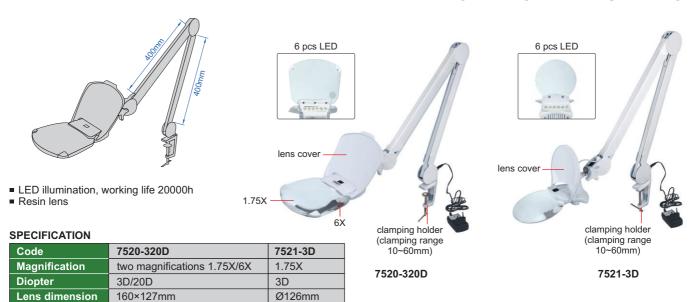

#### TABLE MAGNIFIERS WITH ILLUMINATION

#### **SPECIFICATION**

| or Edit Idanian |                                |  |
|-----------------|--------------------------------|--|
| Magnification   | 2.25X                          |  |
| Diopter         | 5D                             |  |
| Lens diameter   | Ø122mm                         |  |
| Illumination    | power: 7W, illumination: 420lm |  |
| Power supply    | 100~240V, 50~60Hz              |  |