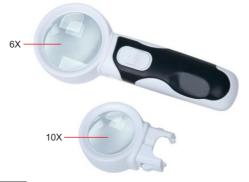

#### **MEASURING MAGNIFIERS (WITH ILLUMINATION)**

7527-D1

- Base with scale
- With 5 white LED and 5 UV LED
- Charging port: Type-CWork for 1.5h after fully charged

base with scale

| Code     | Magnification | Lens diameter (ØD) |
|----------|---------------|--------------------|
| 7527-D1  | 10X           | Ø30mm              |
| 7527-D2  | 10X           | Ø30mm              |
| 7527-D1B | 10X           | Ø30mm              |