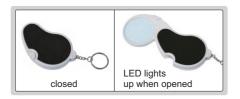

#### FOLDING MAGNIFIER WITH ILLUMINATION

- Resin lens
- Powered by 2xCR1620 batteries (included)
- LED lights up automatically when opened

| Code   | Magnification | Lens diameter (ØD) |
|--------|---------------|--------------------|
| 7514-1 | 2.5X          | Ø45mm              |