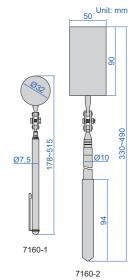

#### **TELESCOPING INSPECTION MIRRORS**

| 7160-2 | 50×90mm | 330~490mm |
|--------|---------|-----------|
|        |         |           |

#### **TELESCOPING INSPECTION MIRROR (WITH ILLUMINATION)**

- Inspect hidden areas
- Head can bend and rotate
- Telescoping handle, made of stainless steel
- With two CR2032 batteries

| Code   | Size of mirror | Length    |
|--------|----------------|-----------|
| 7162-1 | 65×42mm        | 285~875mm |